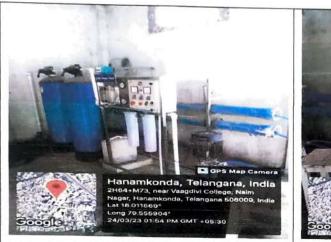

## iv) Waste Water Recycling

Waste water is generated in the campus include from water plant, laboratories and rain water used for watering the gardens.

**RO Plant** 