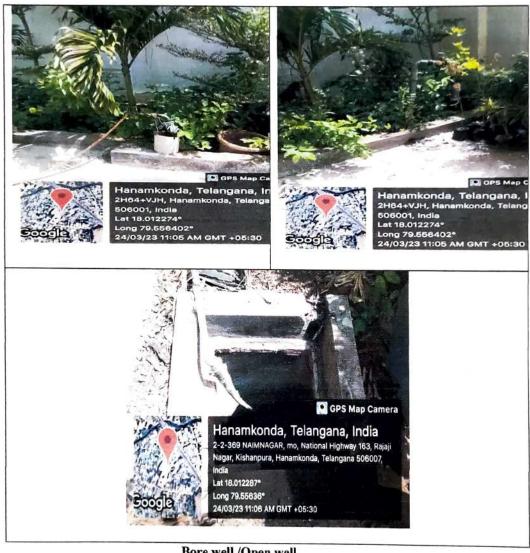

## ii) Borewell /Open well

Bore wells are constructed in the college premises for easy recharge. The stored rain water can be successfully utilized to restore the bore wells. The bore wells are periodically monitored and reserved in good condition by the plumbers with essential actions to repair the

Vangdevi College of Pharmacy
Lanarakonda, Warangal-506 001

problems. The bore well recharges are located within the college premises near the MBA Block.

Bore well /Open well