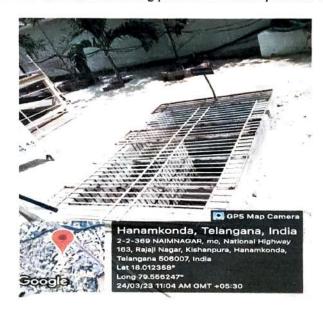

## i) Rain Water Harvesting

Our college has rain water harvesting facility inside the campus. In open spaces with a high runoff coefficient and on the roofs of buildings, rainwater is collected. The collected rain water is directed in the harvesting pits located at possible place inside the campus to recharge the ground water. The rainwater harvesting pit is located in the premises of MBA-Block.

**Water Harvesting Pit** 