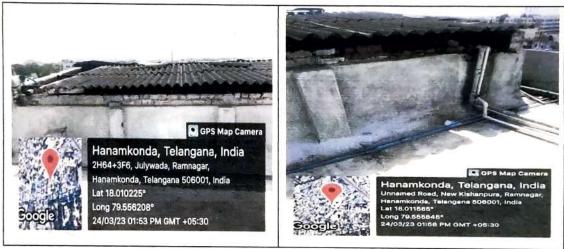

## i) Rain Water Harvesting

Our college has rain water harvesting facility inside the campus. In open spaces with a high runoff coefficient and on the roofs of buildings, rainwater is collected. The collected rain water is directed in the harvesting pits located at possible place inside the campus to recharge the ground water. The rainwater harvesting pit is located in the premises of MBA-Block.

**Water Harvesting Pit** 