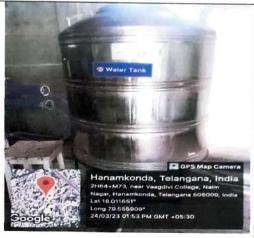

## iii) Construction of Tanks and Bunds

Overhead water tanks are constructed in the campus for the use of retaining water supply which is a division of the water distribution system. The water stored in the tanks is used for daily requirements in the campus such as gardening, rest rooms, and cleaning purposes. The overhead tanks are supervised regularly and immediate necessary actions are executed for its functional maintenance.

Water Tanks