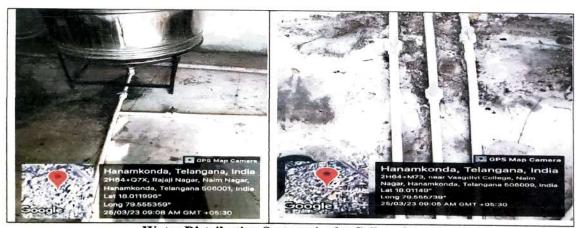

## i) Rain Water Harvesting

Our college has rain water harvesting facility inside the campus. In open spaces with a high runoff coefficient and on the roofs of buildings, rainwater is collected. The collected rain water is directed in the harvesting pits located at possible place inside the campus to recharge the ground water. The rainwater harvesting pit is located in the premises of MBA-Block.

**Water Harvesting Pit** 

## ii) Borewell /Open well

Bore wells are constructed in the college premises for easy recharge. The stored rain water can be successfully utilized to restore the bore wells. The bore wells are periodically monitored and reserved in good condition by the plumbers with essential actions to repair the

Vangdevi College of Pharmacy
Lanarakonda, Warangal-506 001

problems. The bore well recharges are located within the college premises near the MBA Block.

Bore well /Open well

## iii) Construction of Tanks and Bunds

Overhead water tanks are constructed in the campus for the use of retaining water supply which is a division of the water distribution system. The water stored in the tanks is used for daily requirements in the campus such as gardening, rest rooms, and cleaning purposes. The overhead tanks are supervised regularly and immediate necessary actions are executed for its functional maintenance.

Water Tanks